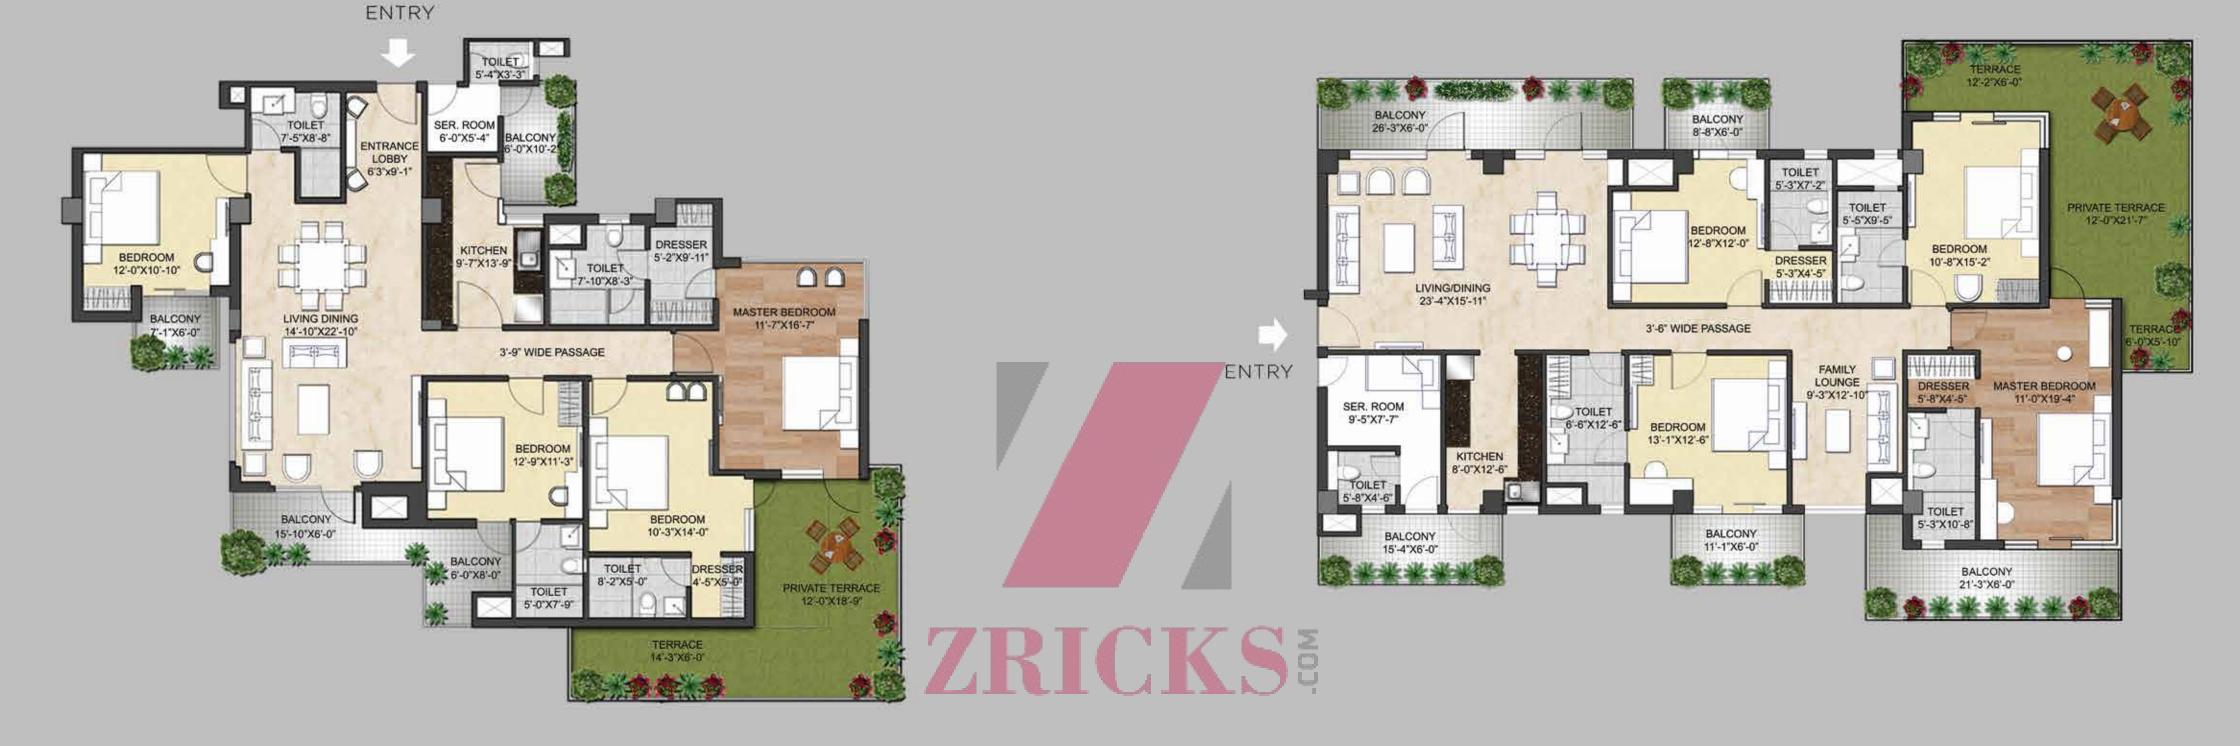

# INDICATIVE FLOOR PLANS

FOURTH FLOOR UNIT: 4 BHK, 4 TOILET, SERVANT ROOM SUPER AREA: 3062 SQFT

#### THE TERRACES

TENTH FLOOR UNIT: 4 BHK, FAMILY ROOM, 4 TOILET, SERVANT ROOM SUPER AREA: 3456 SQFT