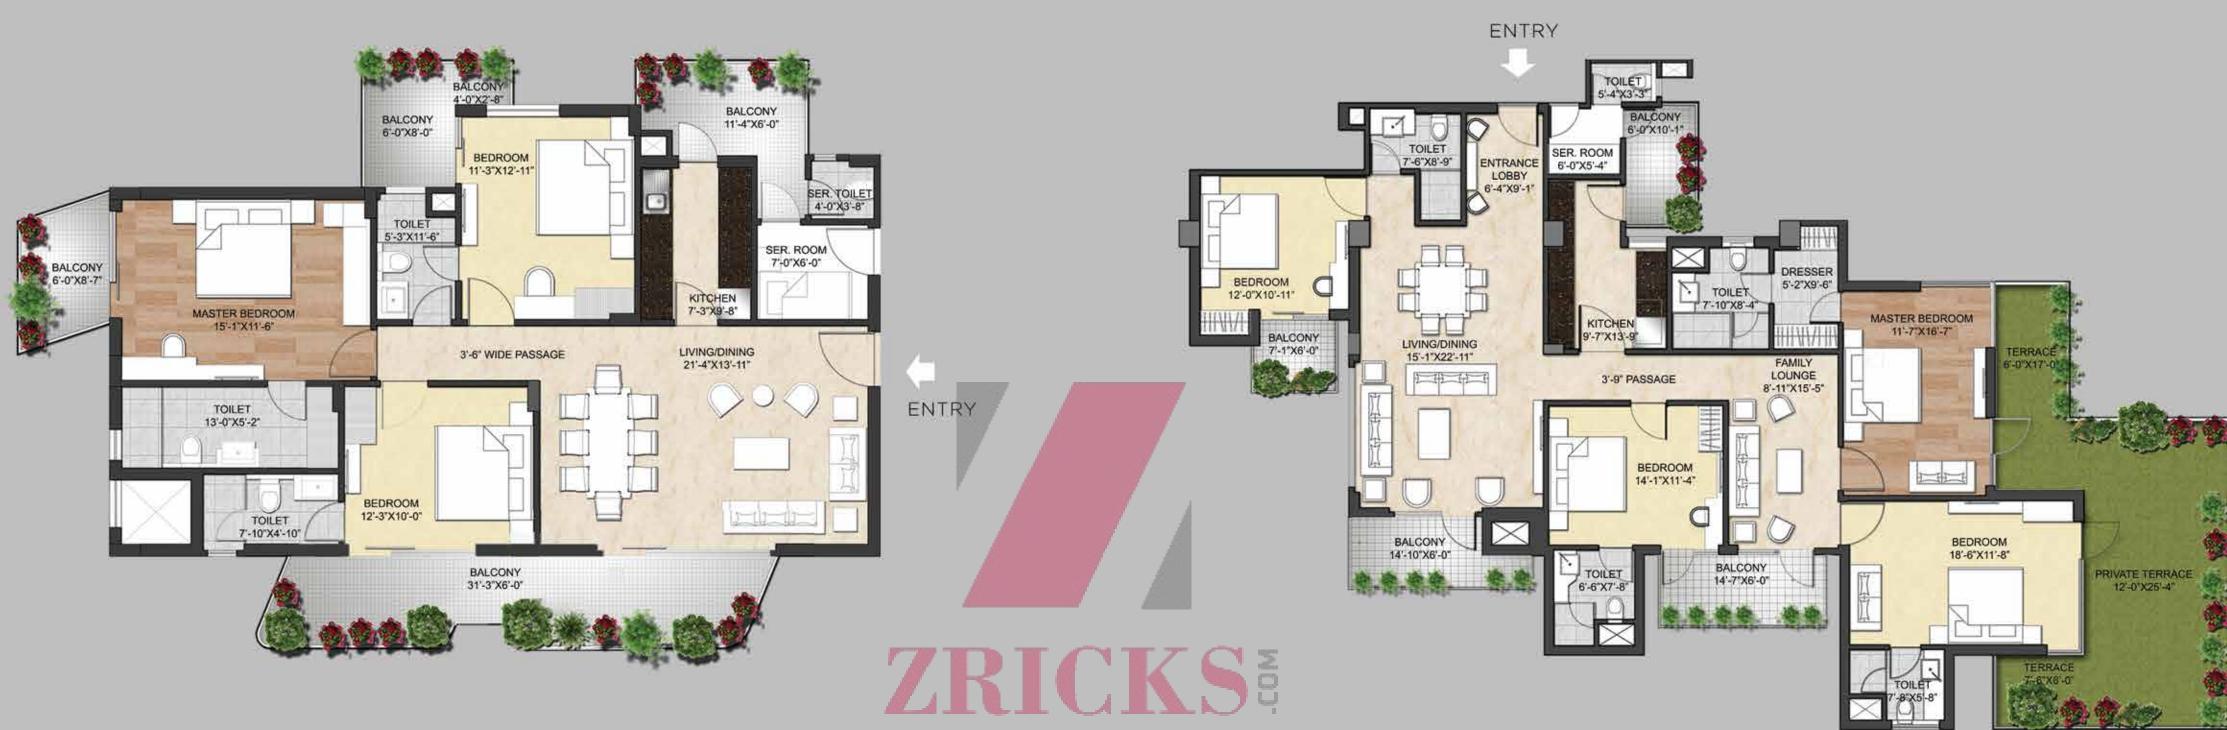

#### THE PREMIUMS

FIRST FLOOR UNIT: 3 BHK, 3 TOILET, SERVANT ROOM SUPER AREA: 1965 SQFT

# INDICATIVE FLOOR PLANS

# INDICATIVE FLOOR PLANS

FOURTH FLOOR UNIT: 4 BHK, 4 TOILET, SERVANT ROOM SUPER AREA: 3062 SQFT