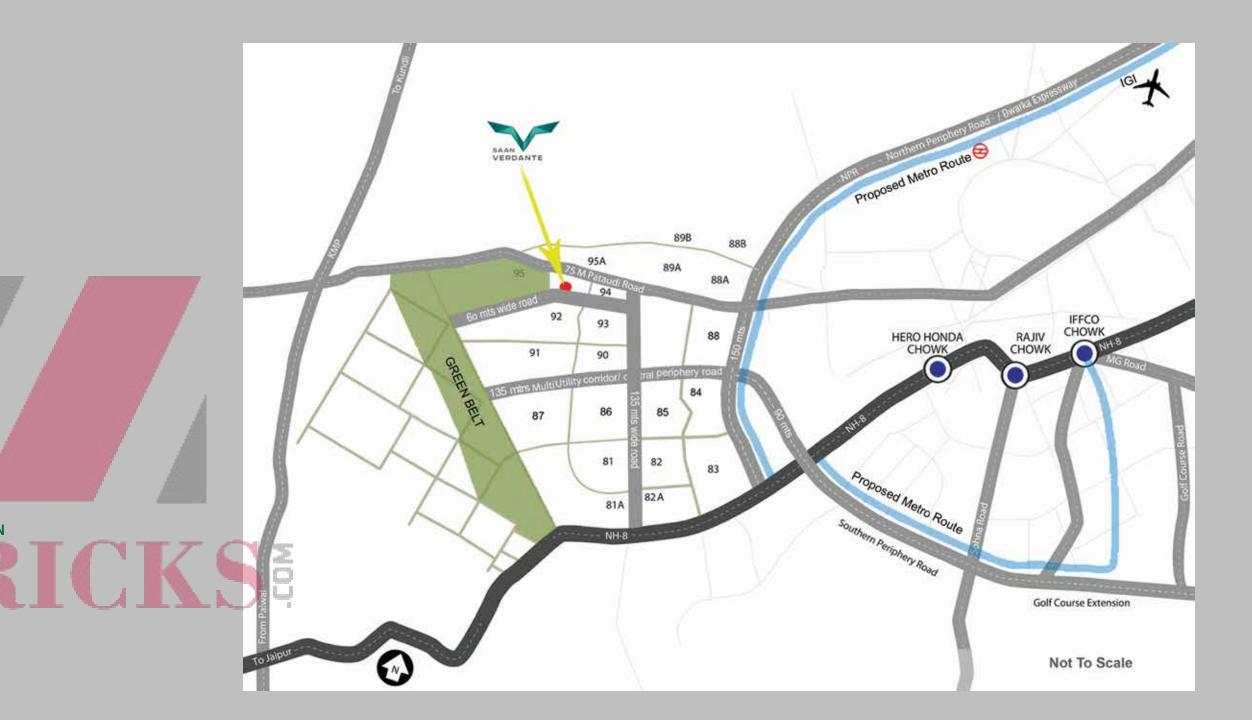

# LOCATION PLAN

#### LOCATION HIGHLIGHTS

- Proposed Metro Station 10min.
- Dwarka Expressway
- NH-8
- Delhi International Airport
- KMP Corridor

- 5min. 7min.
- 30min.
- 10min.