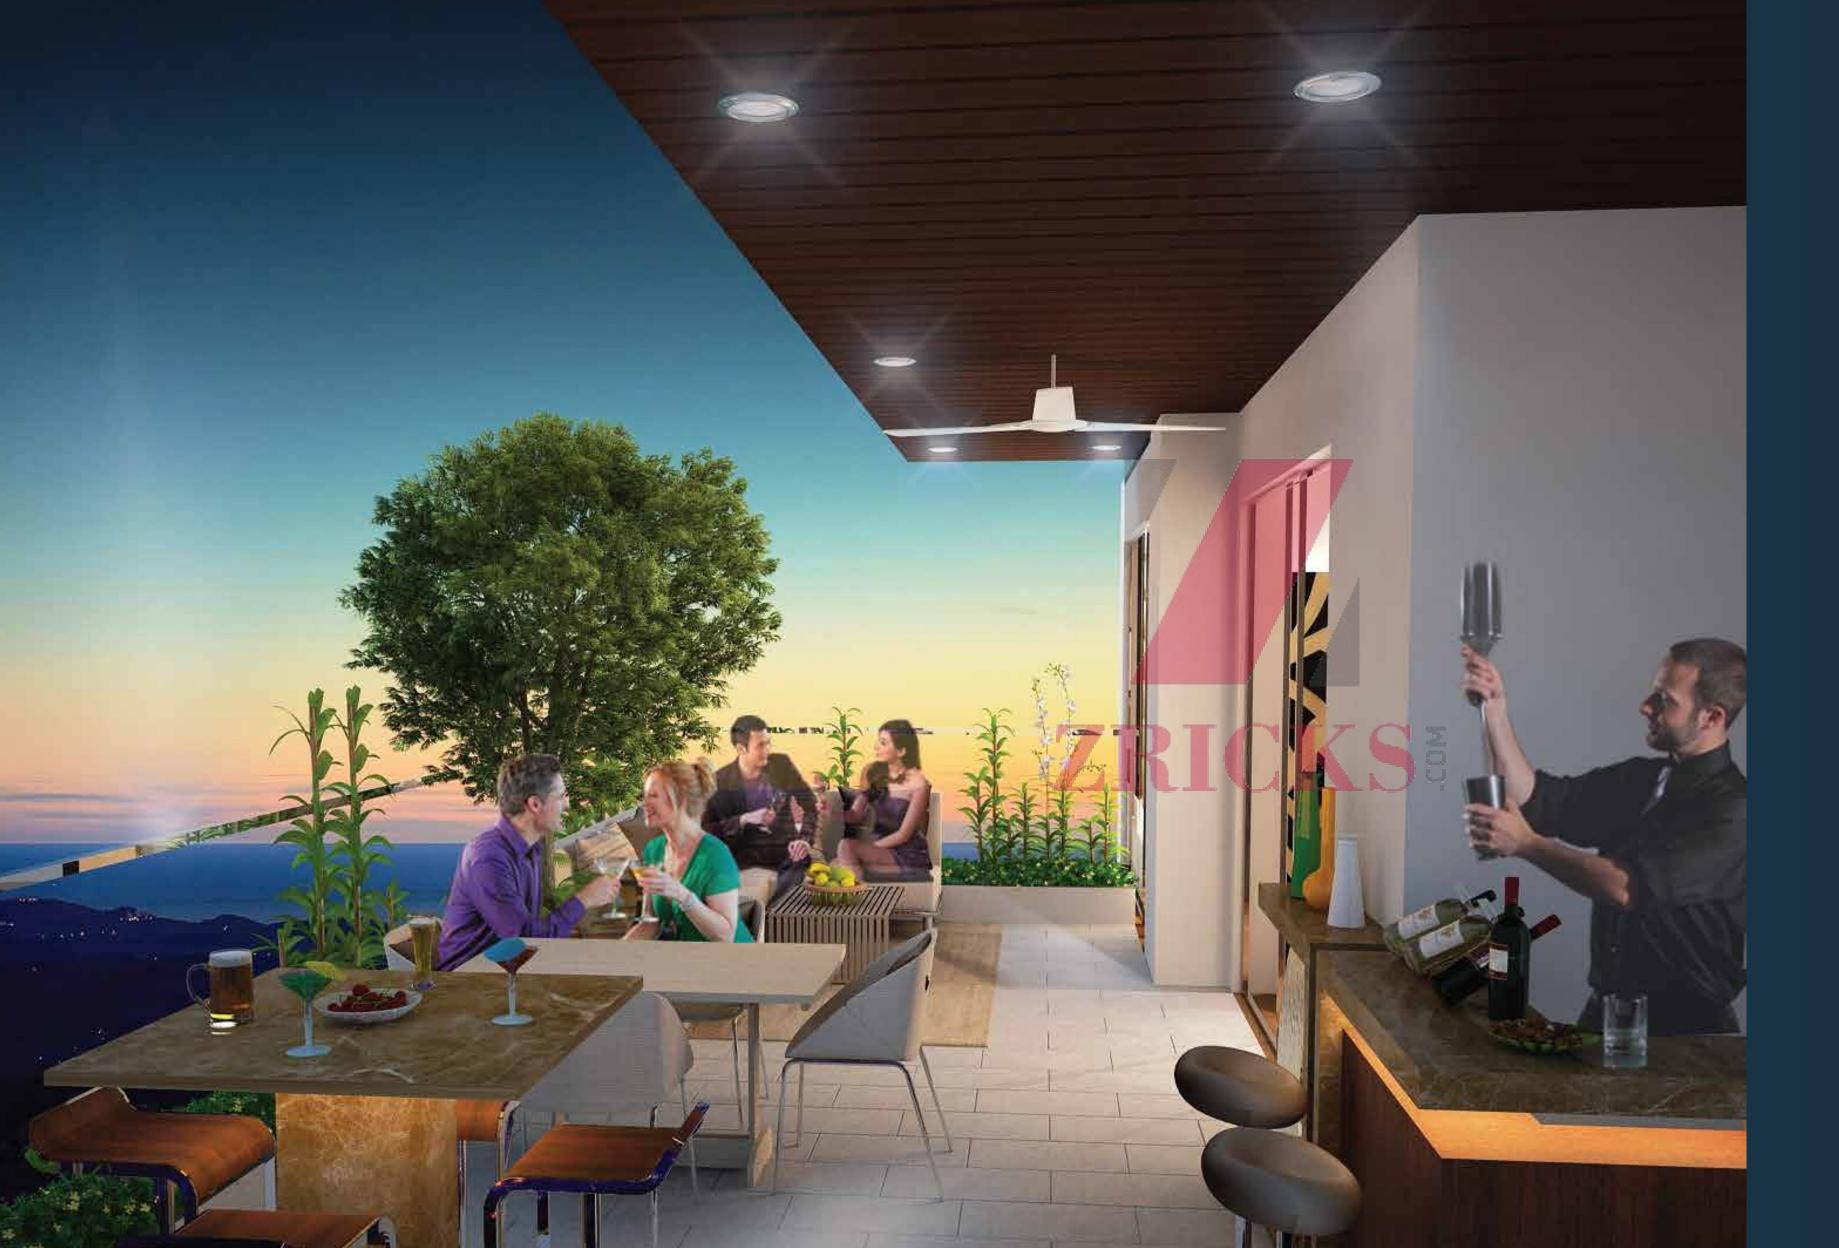

# A WORLD OF EXCLUSIVITY "THE SKY LOUNGE"

The idea of owning a home in Verdanté is just the beginning of what is so unique about living at Verdanté. 'THE SKY LOUNGE', located at Level 8 in each tower, offers multiple options. It can turn into a crèche for kids in the daytime and a perfect place to party during the evening with verve.

# IMAGINE THE SERENITY

Just before your evening ends, you relax on the The Sky Lounge. As you sit back, you get a whiff of green leaves in the tranquil environs, allowing you to be at peace in the lap of mother nature.