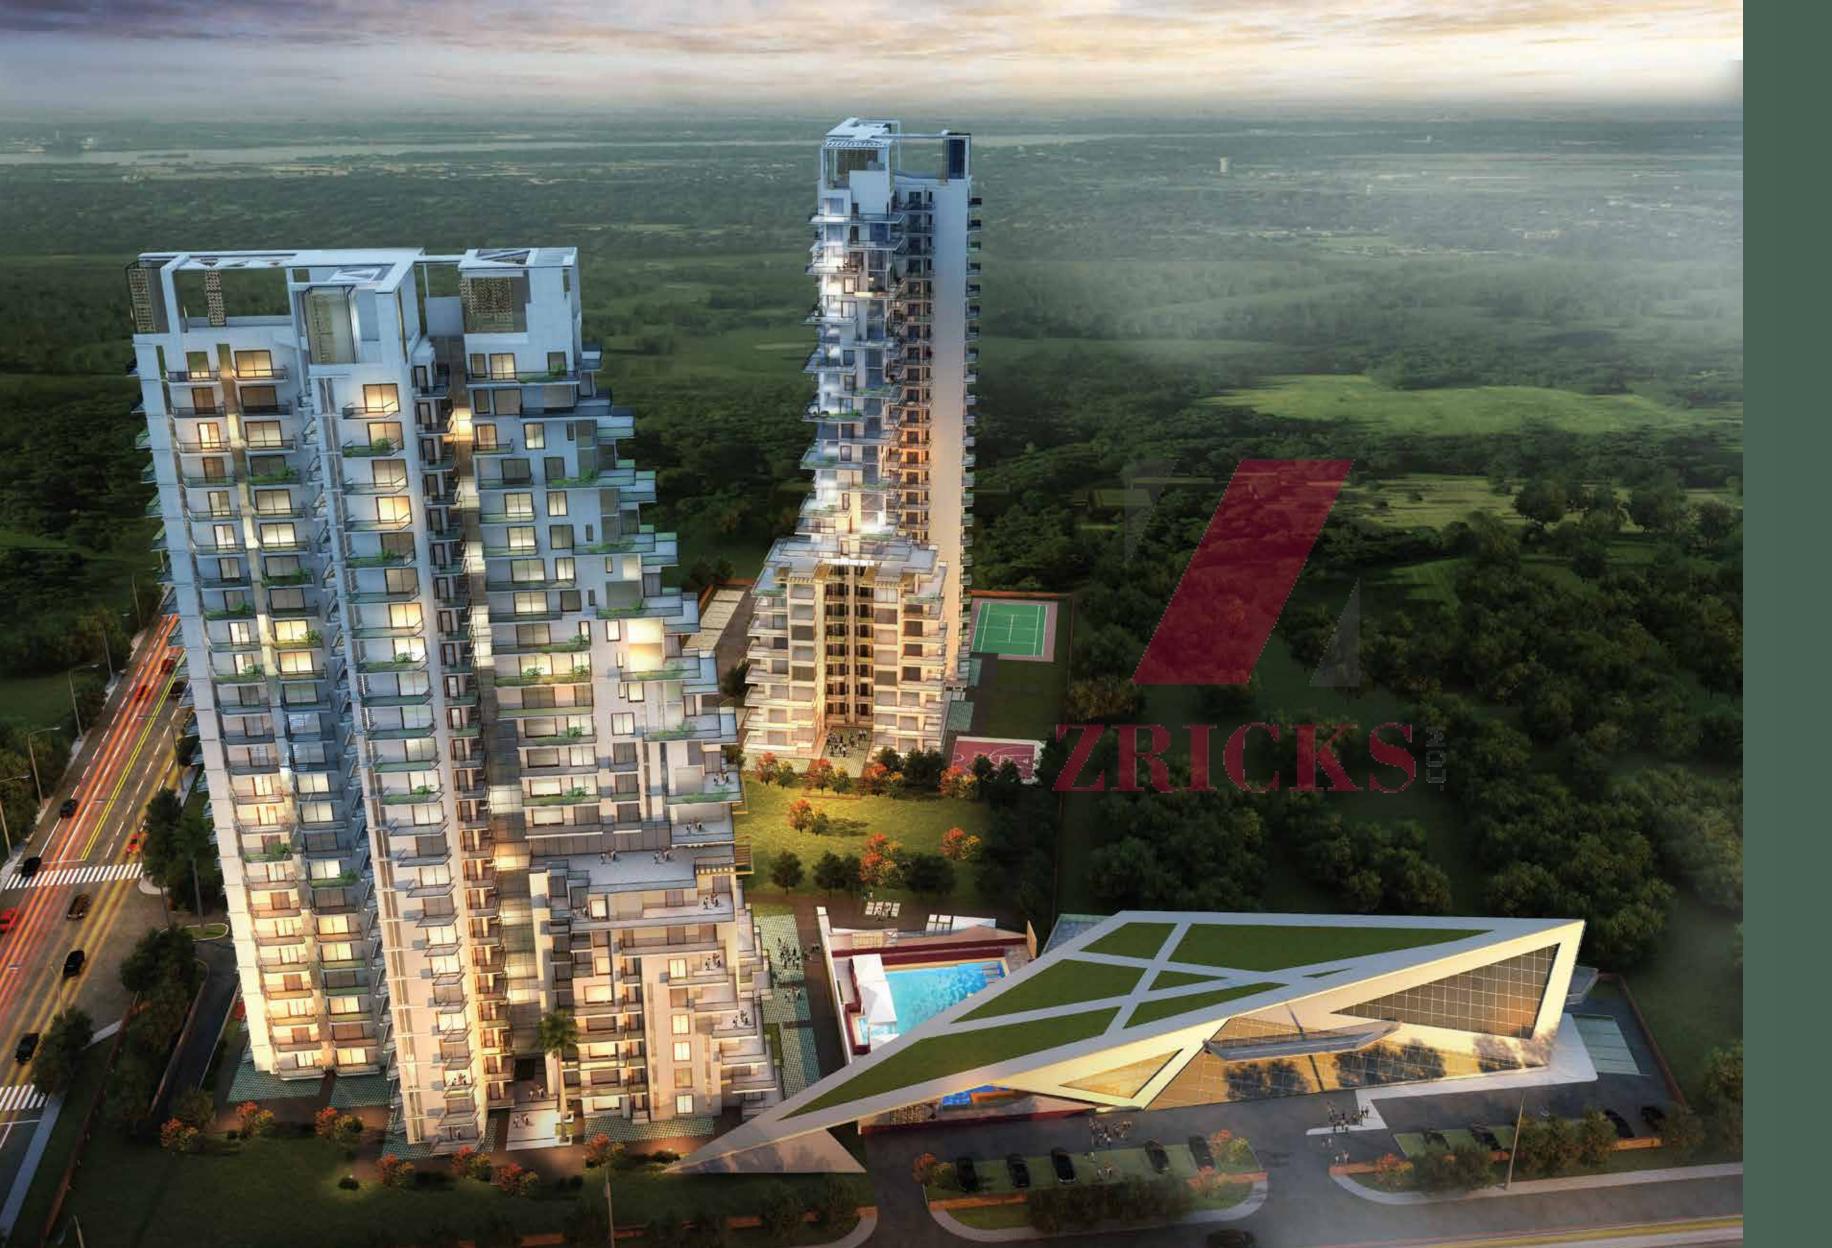

2 Towers Olympus & Babylon 24 floors of unprecedented living concept with fresh & breathtaking views!

# THE CLUB, RECREATIONAL AND OTHER FEATURES

Verdanté offers state-of-the-art clubhouse for the residents to enjoy with friends and family. The facilities that surround you will appeal to all the five senses. Cherish a life close to all your needs, revel in the joy of freedom, with all the modern facilities of a rich community life in place.

#### CLUB HOUSE

swimming pool • splash pool for kids • multipurpose hall reading room • card room • gym • provision for restaurant/coffee shop & spa

#### **RECREATIONAL FEATURES**

tennis court • half basketball court badminton court • skating rink • jogging track • kids play area

> yoga and meditation space • amphitheatre senior citizen park • large central greens