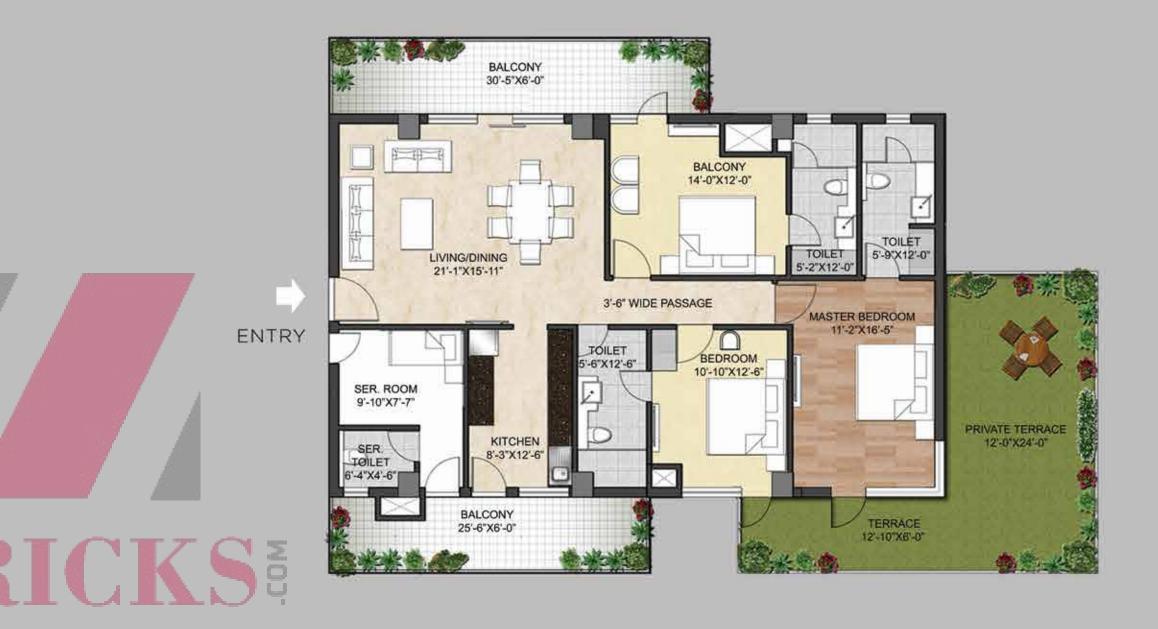

# INDICATIVE FLOOR PLANS

FOURTH FLOOR UNIT: 4 BHK, 4 TOILET, SERVANT ROOM SUPER AREA: 3062 SQFT