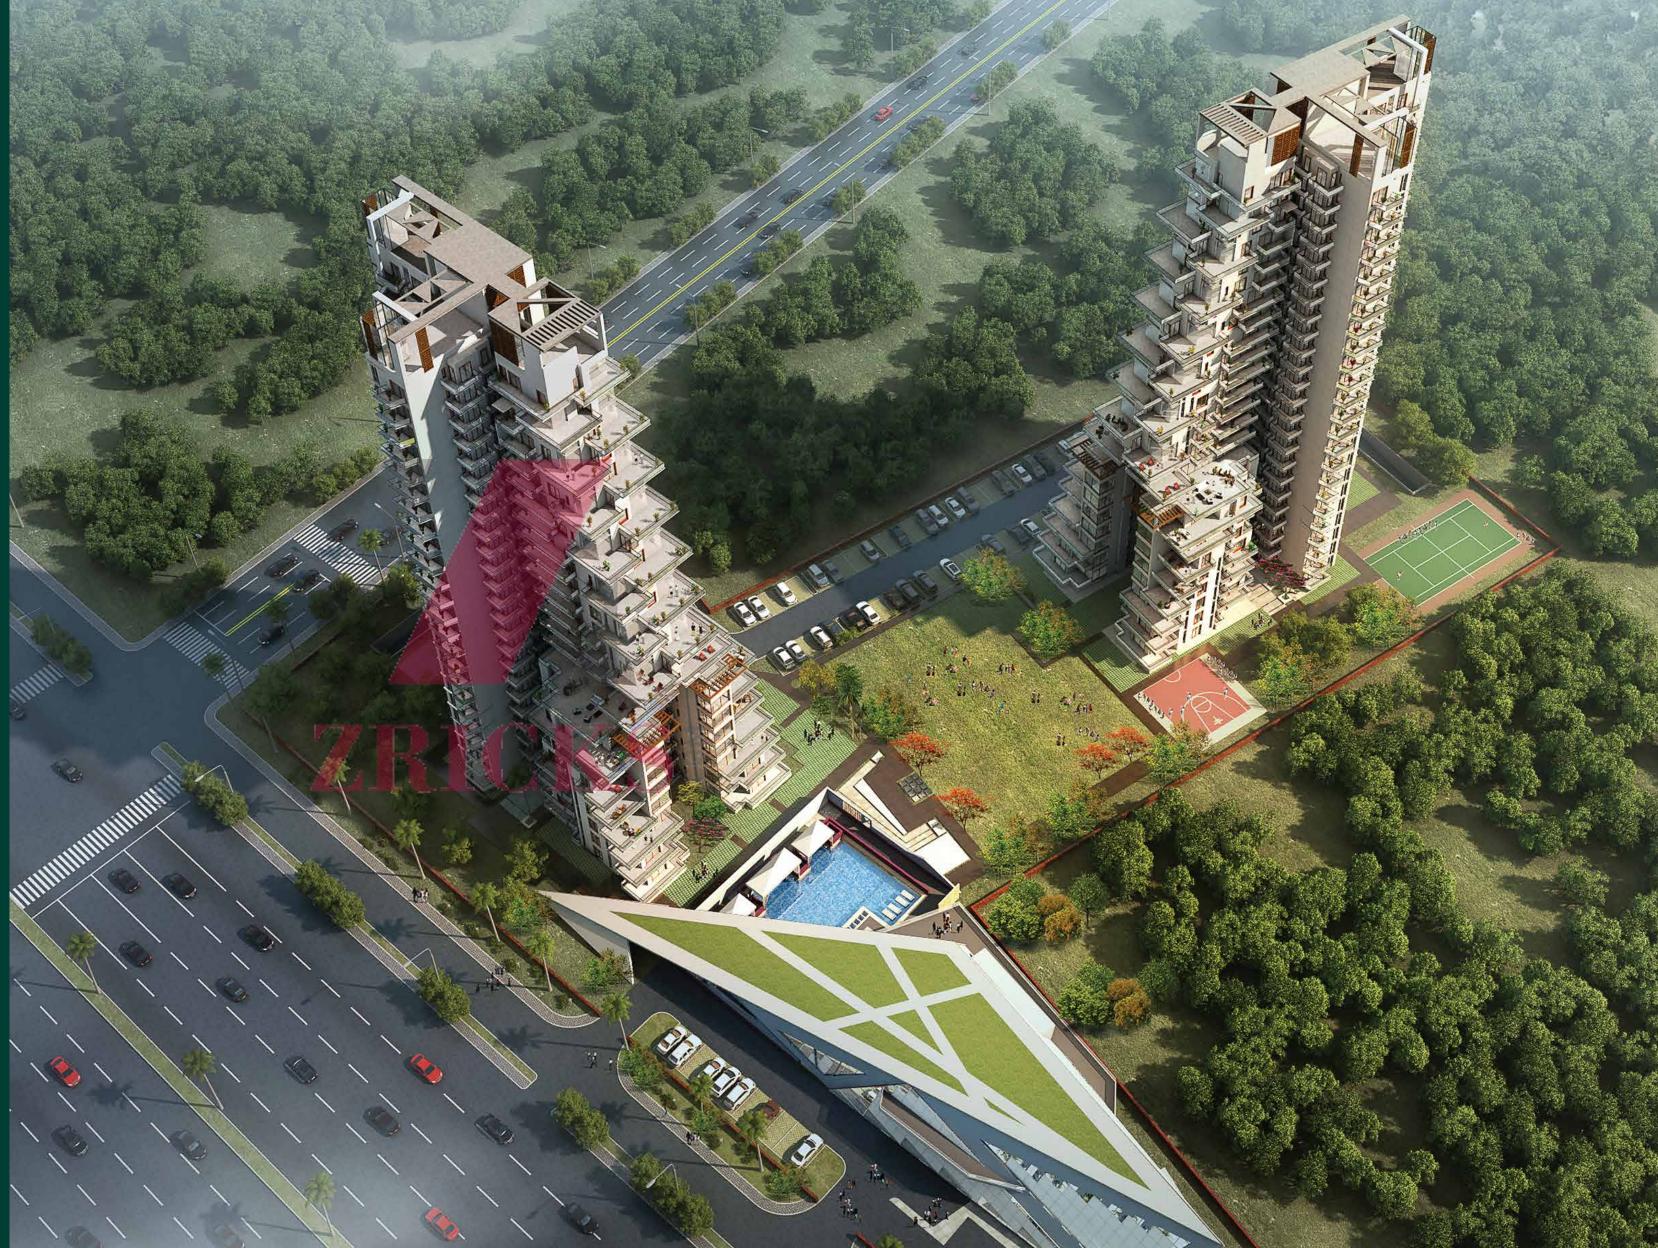

2 Towers Olympus & Babylon 24 floors of unprecedented living concept with fresh & breathtaking views!

# THE CLUB, RECREATIONAL AND OTHER FEATURES

Verdanté offers state-of-the-art clubhouse for the residents to enjoy with friends and family. The facilities that surround you will appeal to all the five senses. Cherish a life close to all your needs, revel in the joy of freedom, with all the modern facilities of a rich community life in place.

#### CLUB HOUSE

swimming pool • splash pool for kids • multipurpose hall reading room • card room • gym • provision for restaurant/coffee shop & spa

#### **RECREATIONAL FEATURES**

tennis court • half basketball court badminton court • skating rink • jogging track • kids play area

> yoga and meditation space • amphitheatre senior citizen park • large central greens