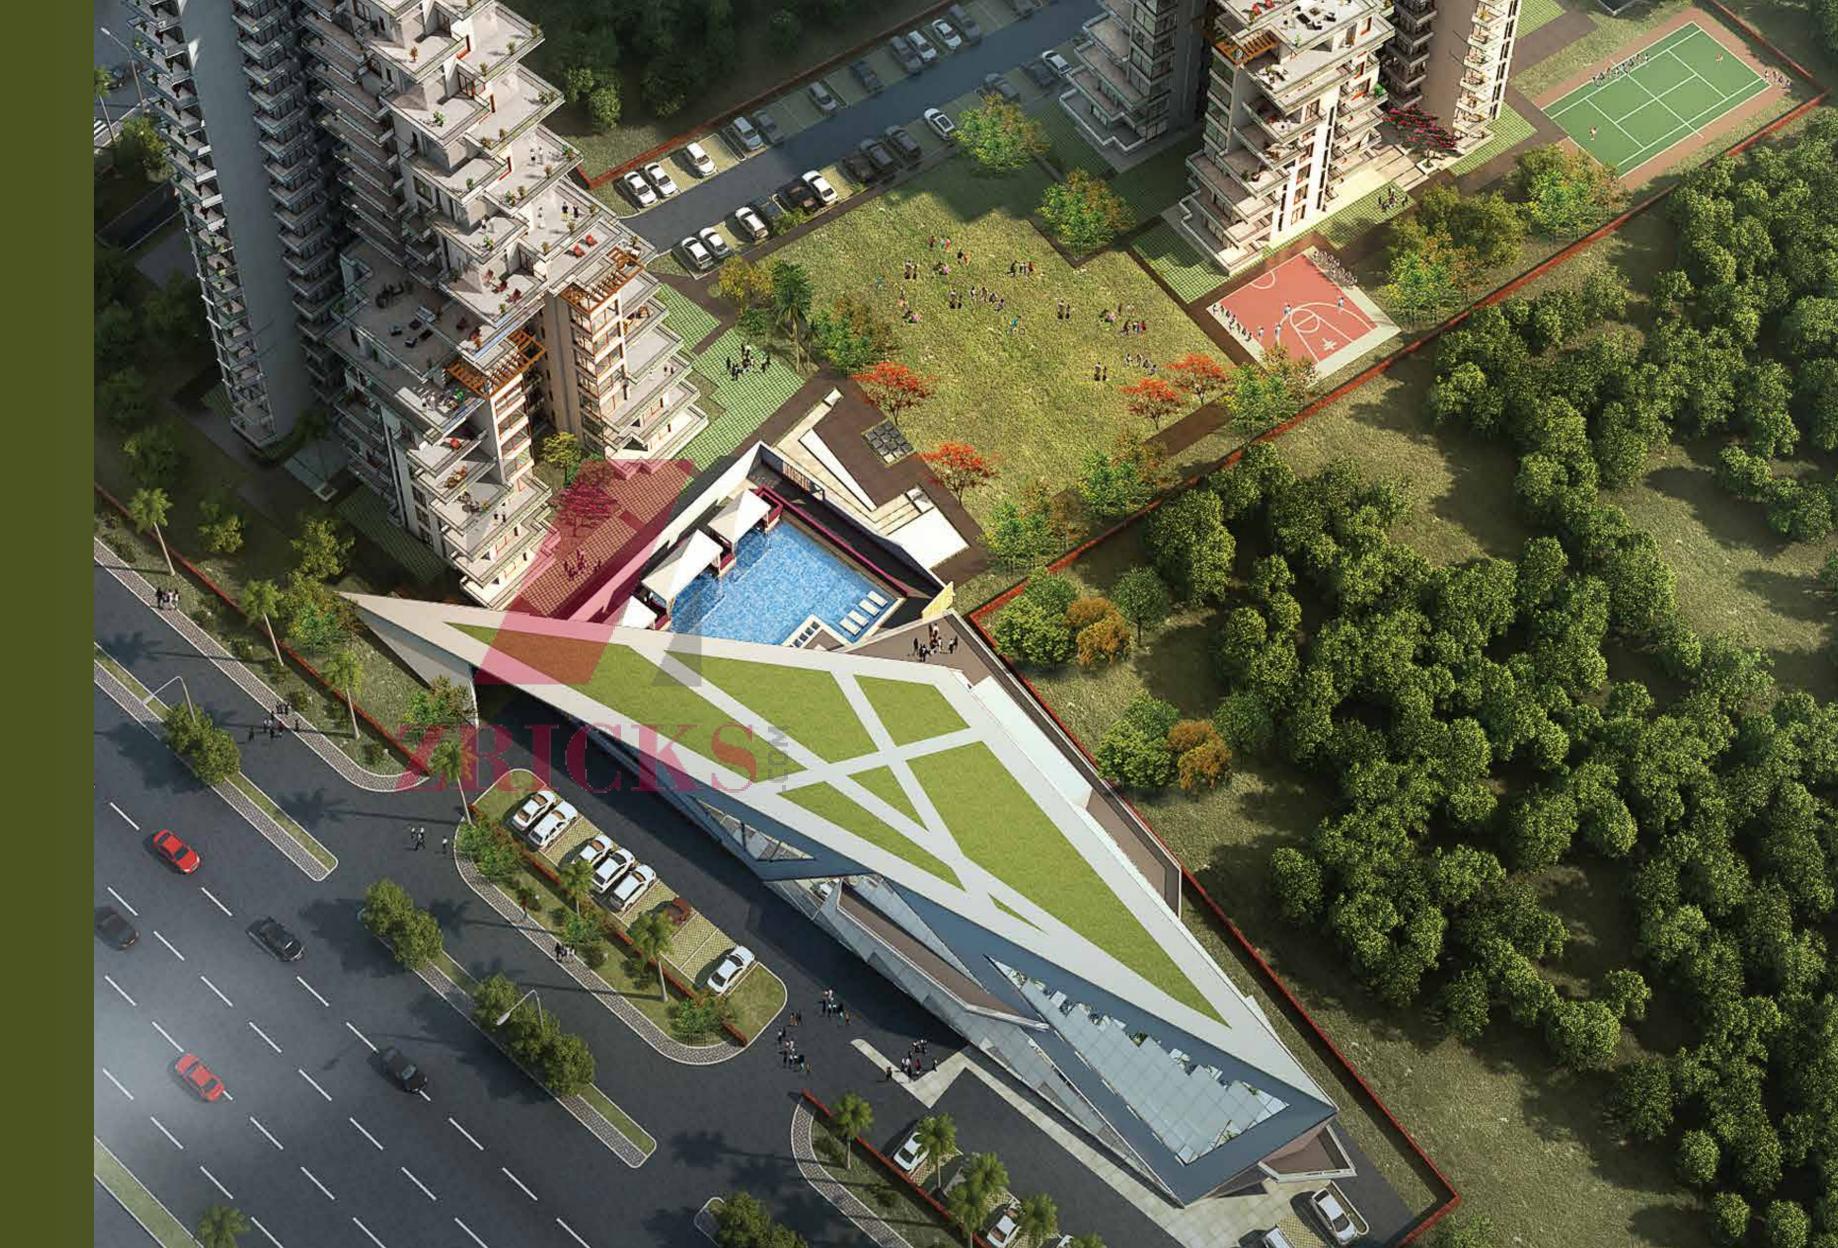

# THE CLUB, RECREATIONAL AND OTHER FEATURES

Verdanté offers state-of-the-art clubhouse for the residents to enjoy with friends and family. The facilities that surround you will appeal to all the five senses. Cherish a life close to all your needs, revel in the joy of freedom, with all the modern facilities of a rich community life in place.

#### CLUB HOUSE

swimming pool • splash pool for kids • multipurpose hall reading room • card room • gym • provision for restaurant/coffee shop & spa

#### **RECREATIONAL FEATURES**

tennis court • half basketball court badminton court • skating rink • jogging track • kids play area

> yoga and meditation space • amphitheatre senior citizen park • large central greens

### CONVENIENT SHOPPING CENTRE

EVEN MOTHER NATURE COULDN'T HELP BUT LINGER HERE. 85% GREEN AND OPEN AREA. THE ALLURE OF TRANQUILITY.