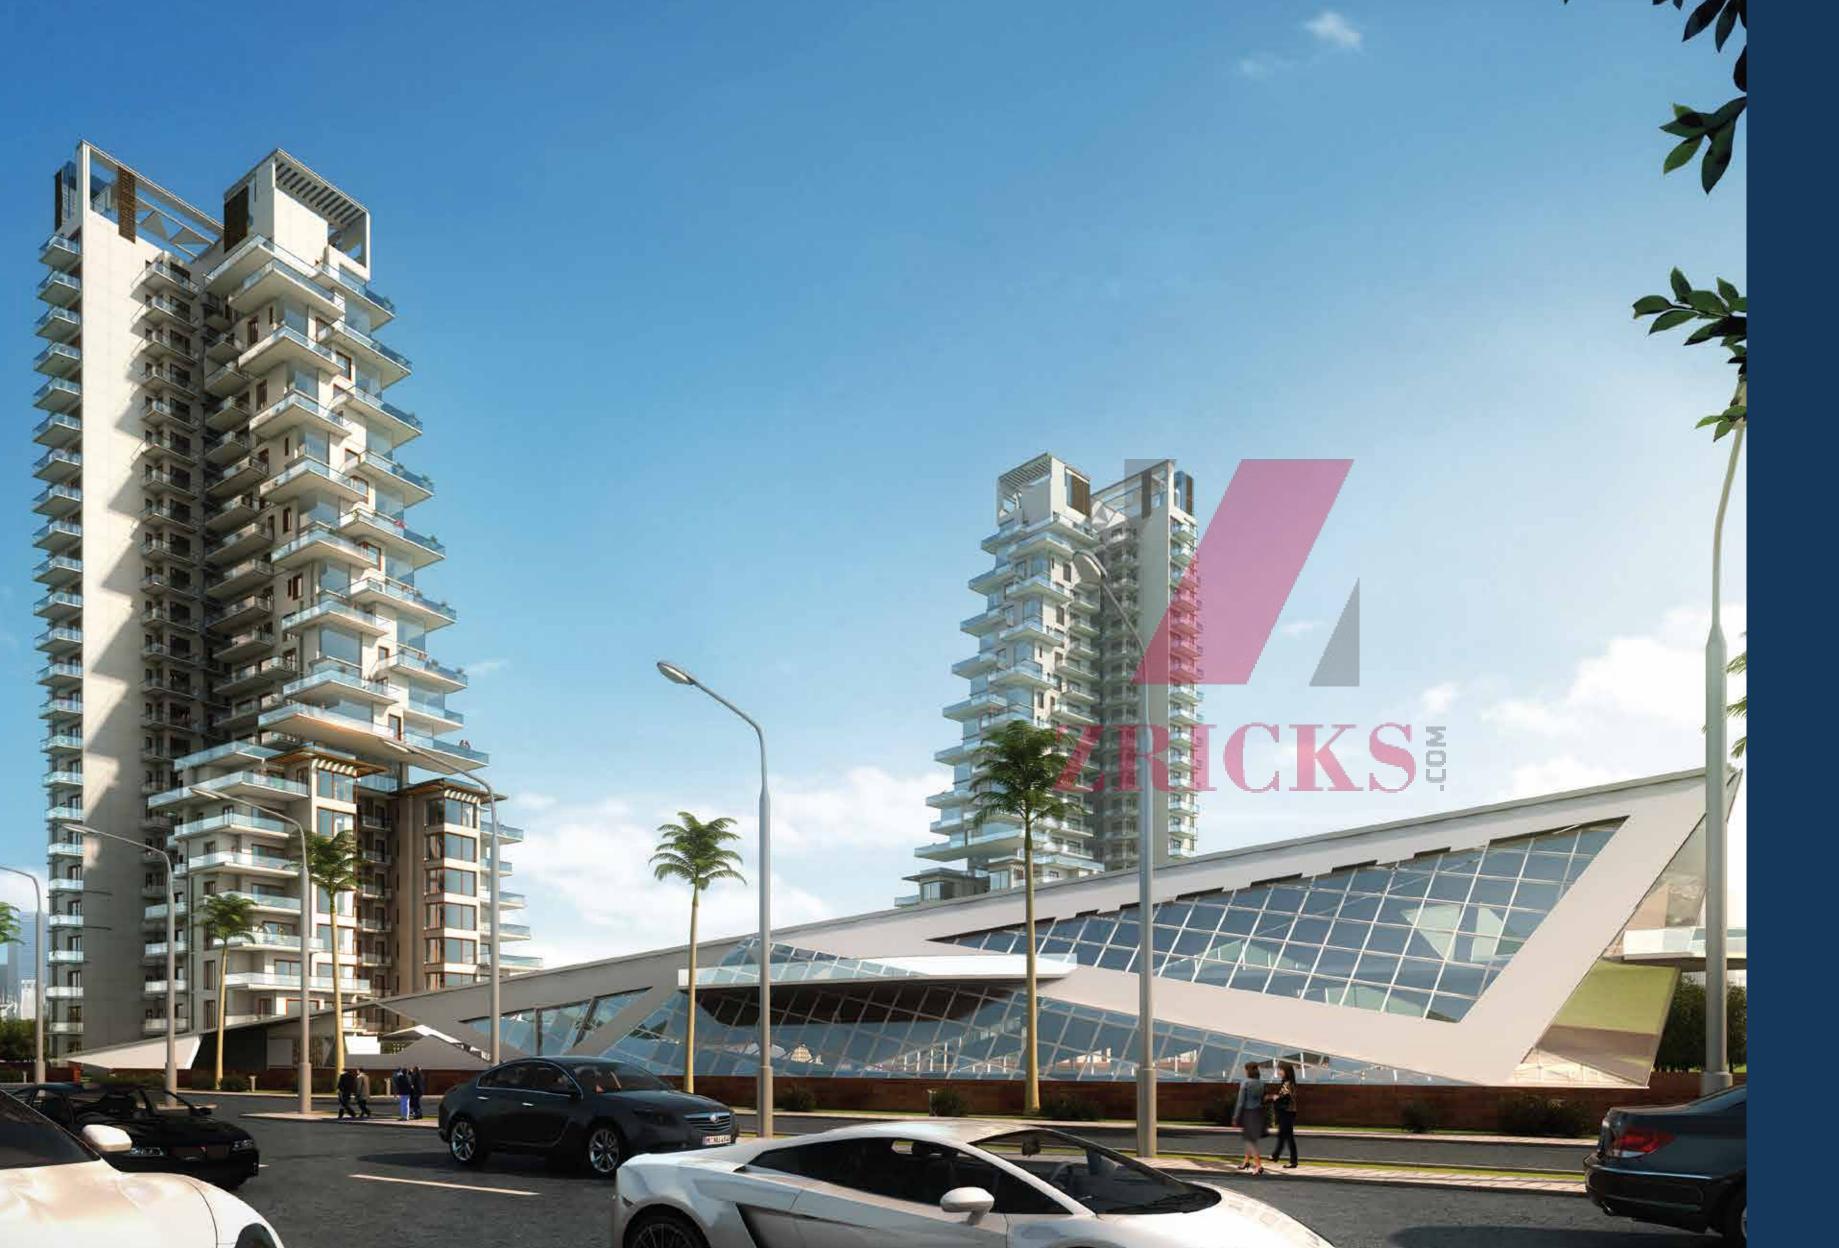

# SAAN VERDANTÉ SECTOR 95 AN IDEAL LOCATION THAT FULFILLS GURGAON'S NEW AGE ASPIRATIONS

Verdanté is your gateway to a beatific life close to everything your heart desires. Located in Sector 95, Gurgaon, with a minimum of 60m wide sector roads and all the infrastructure already in place, congestion and bottlenecks are the words you will erase from your lexicon. Discover a habitat where the best in class contemporary living blends harmoniously with serenading natural surroundings. Within five minutes driving distance from NH8, Dwarka Expressway, Southern Peripheral Road (SPR) and Kundli-Manesar-Palwal Road (KMP), you are never far from anywhere. The complex has 425 feet frontage with 84m wide road right in front.

# AN ARCHITECTURE TO PLEASE THE EYES OF THE BEHOLDER

Beautiful fusion of nature and new-age architecture is what Verdanté is all about. Architecture that has a unique and blissful attitude, just like a painter's masterpiece; gives an all-new meaning to the novel and contemporary living, characterised by space, convenience, style and luxury blended together to offer the most fulfilling living experience. Verdanté strikes the right balance between tranquility and magnificence, skillfully etched on to nature's easel.

2 Towers Olympus & Babylon 24 floors of unprecedented living concept with fresh & breathtaking views!