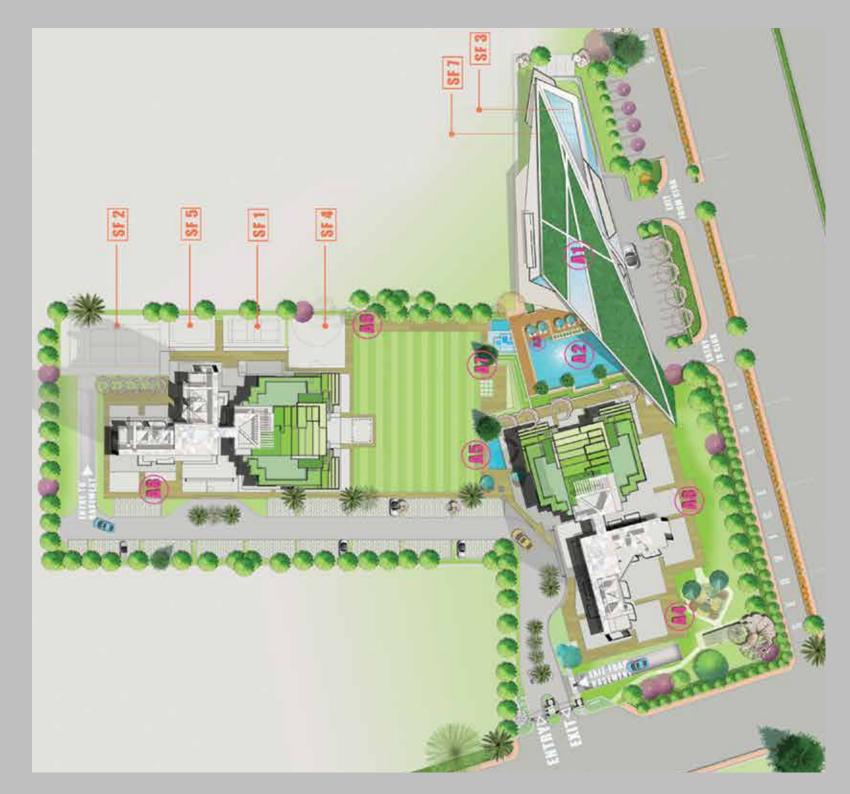

# SITE PLAN

#### SPORTS FACILITIES

SF1: BADMINTON COURT
SF2: TENNIS COURT
SF3: SQUASH COURT
SF4: BASKET BALL COURT
SF5: SKATING RINK
SF7: BILLIARDS ROOM

#### AMENITIES

### A1: CLUB YOGA AND MEDITATION GYMNASIUM SPA PROVISION COFFEE SHOP RESTAURANT READING ROOM/ LIBRARY MULTI PURPOSE HALL A2: SWIMMING POOL A3: SPLASH POOL FOR KIDS A4: TOT LOT A5: SENIOR CITIZENS PARK A7: AMPHITHEATRE A8: JOGGING TRACK