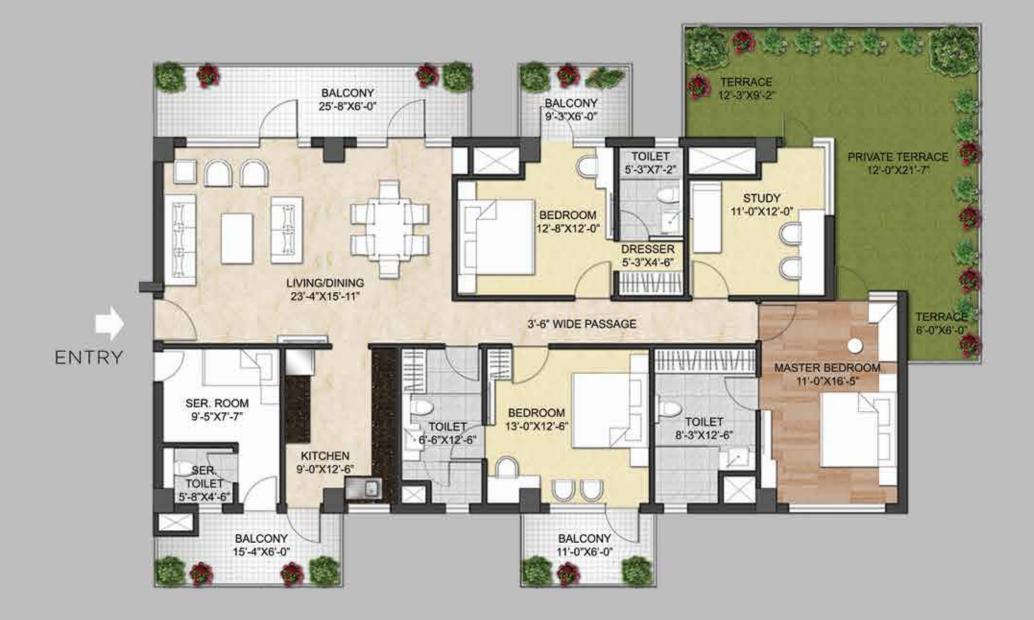

# INDICATIVE FLOOR PLANS

THE TERRACES

TWELFTH FLOOR UNIT: 3 BHK, 3 TOILET, STUDY, SERVANT ROOM SUPER AREA: 2990 SQFT