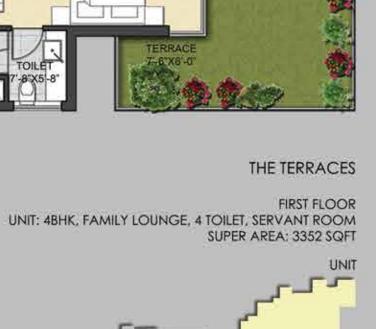

### THE TERRACES

Gurgaon's first Terraced Hill Apartments, Verdanté by SAAN, boasts of independent private terrace equivalent to a typical ground floor front lawn right up till the 24th floor.

There are 60 such apartments, providing ideal spaces for contemporary ideas. Open your door to a fresh new beginning everyday. With a private terrace, you can enjoy the early morning sun and relish the cool breeze or exercise your way to a healthy lifestyle.

The private terraces provide a relaxed environment for rejuvenation, celebration and just about anything your heart desires!