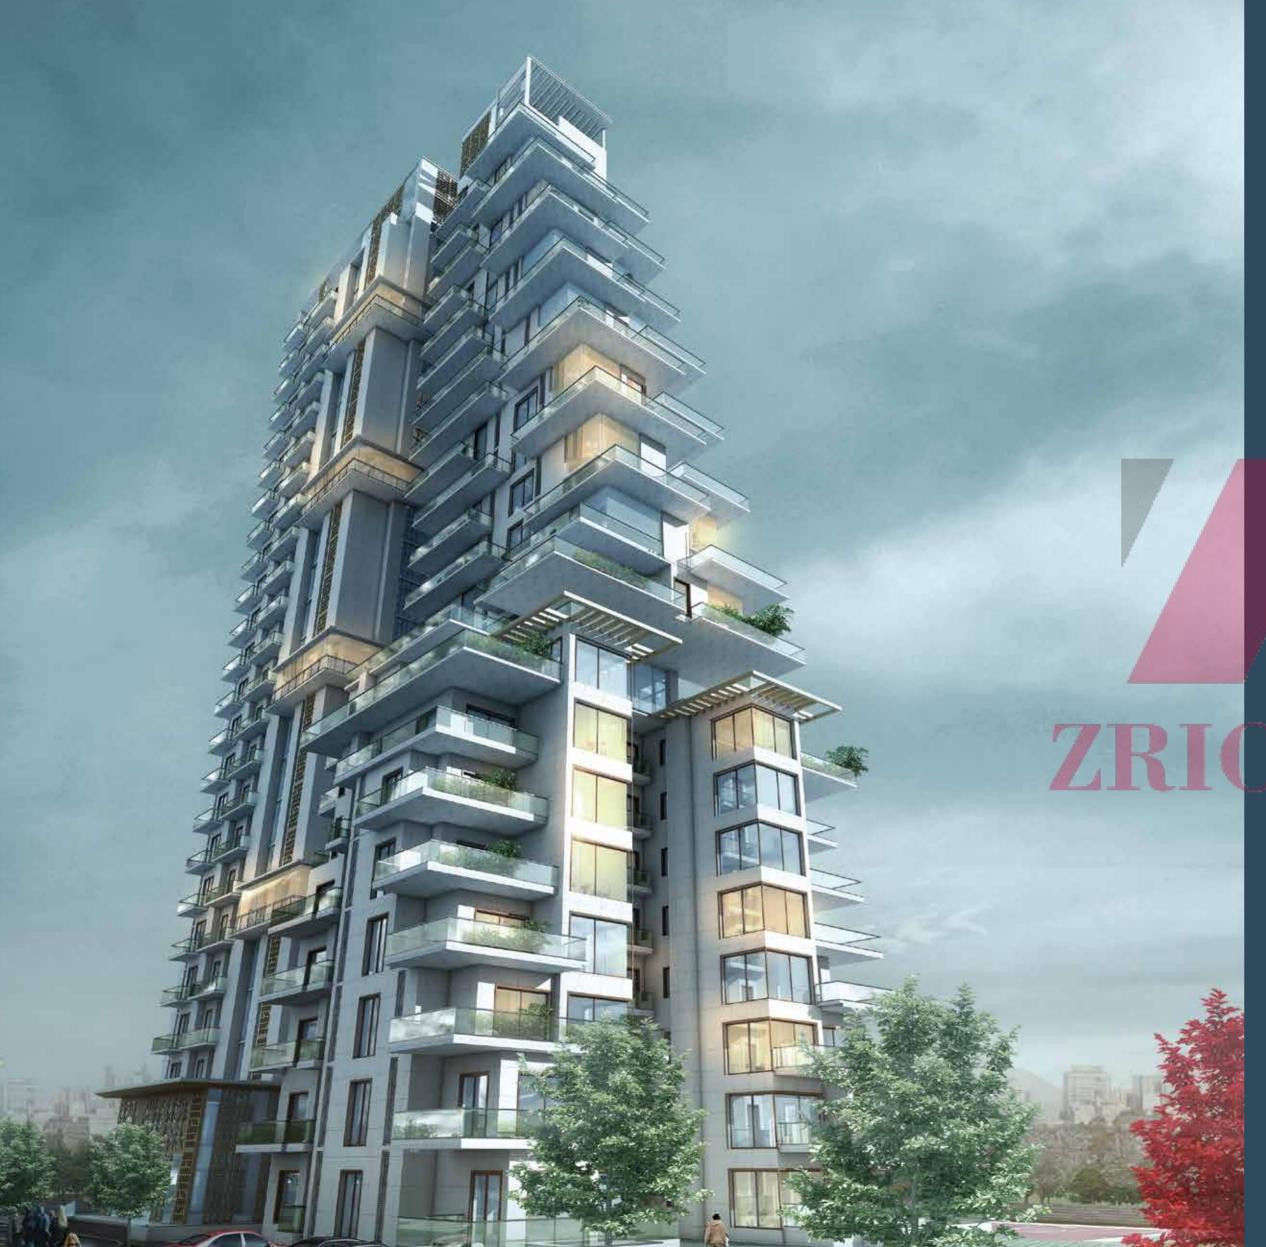

# SAAN VERDANTÉ SECTOR 95 AN IDEAL LOCATION THAT FULFILLS GURGAON'S NEW AGE ASPIRATIONS

Verdanté is your gateway to a beatific life close to everything your heart desires. Located in Sector 95, Gurgaon, with a minimum of 60m wide sector roads and all the infrastructure already in place, congestion and bottlenecks are the words you will erase from your lexicon. Discover a habitat where the best in class contemporary living blends harmoniously with serenading natural surroundings. Within five minutes driving distance from NH8, Dwarka Expressway, Southern Peripheral Road (SPR) and Kundli-Manesar-Palwal Road (KMP), you are never far from anywhere. The complex has 425 feet frontage with 84m wide road right in front.

# AN ARCHITECTURE TO PLEASE THE EYES OF THE BEHOLDER

Beautiful fusion of nature and new-age architecture is what Verdanté is all about. Architecture that has a unique and blissful attitude, just like a painter's masterpiece; gives an all-new meaning to the novel and contemporary living, characterised by space, convenience, style and luxury blended together to offer the most fulfilling living experience. Verdanté strikes the right balance between tranquility and magnificence, skillfully etched on to nature's easel.

2 Towers Olympus & Babylon 24 floors of unprecedented living concept with fresh & breathtaking views!